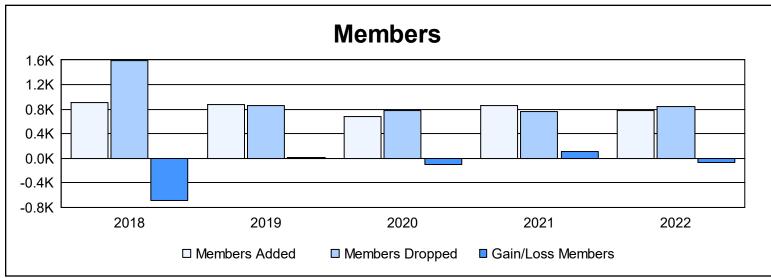

District 300A2 As of June 2022 Cumulative

| Year      | New<br>Clubs | Dropped<br>Clubs | Gain/<br>Loss<br>Clubs | New<br>Members | Charter<br>Members | Reinstate<br>Members | Transfer<br>Members | Total<br>Member<br>Added | Total<br>Members<br>Dropped | Gain/<br>Loss<br>Members |
|-----------|--------------|------------------|------------------------|----------------|--------------------|----------------------|---------------------|--------------------------|-----------------------------|--------------------------|
| 2017-2018 | 1            | 5                | -4                     | 718            | 61                 | 102                  | 18                  | 899                      | 1,592                       | -693                     |
| 2018-2019 | 3            | 2                | 1                      | 641            | 125                | 76                   | 33                  | 875                      | 858                         | 17                       |
| 2019-2020 | 1            | 1                | 0                      | 562            | 38                 | 65                   | 8                   | 673                      | 776                         | -103                     |
| 2020-2021 | 0            | 2                | -2                     | 720            | 17                 | 90                   | 31                  | 858                      | 753                         | 105                      |
| 2021-2022 | 4            | 2                | 2                      | 582            | 125                | 45                   | 23                  | 775                      | 841                         | -66                      |
| Average   | 2            | 2                | -1                     | 645            | 73                 | 76                   | 23                  | 816                      | 964                         | -148                     |