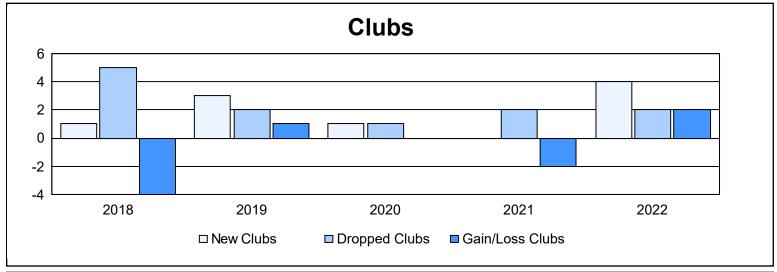

District 300A2 As of June 2022 Cumulative

| Year      | New<br>Clubs | Dropped<br>Clubs | Gain/<br>Loss<br>Clubs | New<br>Members | Charter<br>Members | Reinstate<br>Members | Transfer<br>Members | Total<br>Member<br>Added | Total<br>Members<br>Dropped | Gain/<br>Loss<br>Members |
|-----------|--------------|------------------|------------------------|----------------|--------------------|----------------------|---------------------|--------------------------|-----------------------------|--------------------------|
| 2017-2018 | 1            | 5                | -4                     | 718            | 61                 | 102                  | 18                  | 899                      | 1,592                       | -693                     |
| 2018-2019 | 3            | 2                | 1                      | 641            | 125                | 76                   | 33                  | 875                      | 858                         | 17                       |
| 2019-2020 | 1            | 1                | 0                      | 562            | 38                 | 65                   | 8                   | 673                      | 776                         | -103                     |
| 2020-2021 | 0            | 2                | -2                     | 720            | 17                 | 90                   | 31                  | 858                      | 753                         | 105                      |
| 2021-2022 | 4            | 2                | 2                      | 582            | 125                | 45                   | 23                  | 775                      | 841                         | -66                      |
| Average   | 2            | 2                | -1                     | 645            | 73                 | 76                   | 23                  | 816                      | 964                         | -148                     |